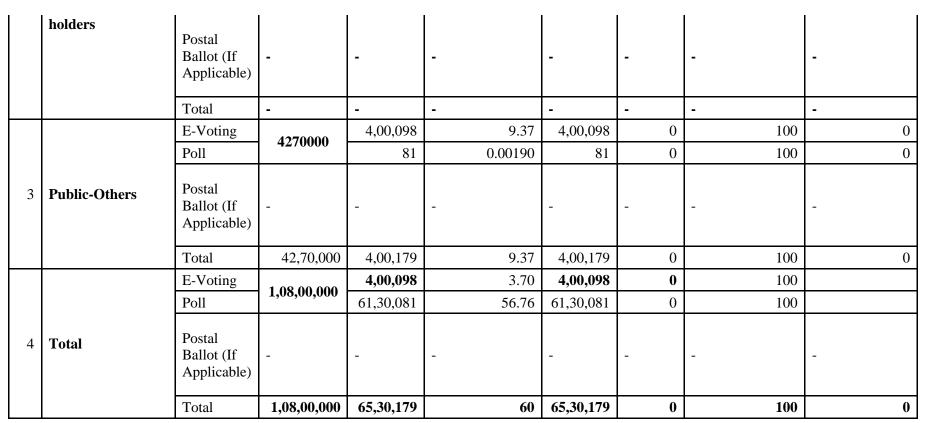

|   | Resolution<br>Required:<br>(Ordinary/Special)                                          |                                     | <b>DINARY -01,</b> To regularise the appointment of Mr. Neeraj Gupta (DIN: 07176093) as Director in the category of cutive Director- Professional category). |                           |                                                  |                               |                               |                                            |                                             |  |  |  |  |
|---|----------------------------------------------------------------------------------------|-------------------------------------|--------------------------------------------------------------------------------------------------------------------------------------------------------------|---------------------------|--------------------------------------------------|-------------------------------|-------------------------------|--------------------------------------------|---------------------------------------------|--|--|--|--|
|   | Whether promoter<br>/ promoter group<br>are interested in<br>the<br>agenda/resolution? | NO                                  |                                                                                                                                                              |                           |                                                  |                               |                               |                                            |                                             |  |  |  |  |
|   | Promoter/Public                                                                        | Mode of<br>voting                   | Total No.<br>of Shares<br>held                                                                                                                               | No. of<br>votes<br>polled | % of Votes<br>Polled on<br>outstanding<br>shares | No. of<br>votes -in<br>favour | No. of<br>votes–in<br>against | % of votes in<br>favour on votes<br>polled | % of votes in<br>against on<br>votes polled |  |  |  |  |
|   |                                                                                        |                                     | [1]                                                                                                                                                          | [2]                       | [3]=[(2)/(1)]*100                                | [4]                           | [5]                           | [6]=[(4)/(2)]*100                          | [7]=[(5)/(2)*100                            |  |  |  |  |
|   |                                                                                        | E-Voting                            | 0                                                                                                                                                            | 0                         | -                                                | -                             | -                             | -                                          | -                                           |  |  |  |  |
|   |                                                                                        | Poll                                | 65,30,000                                                                                                                                                    | 61,30,000                 | 93.87                                            | 61,30,000                     | 0                             | 100                                        | 0                                           |  |  |  |  |
| 1 | Promoter and<br>Promoter Group                                                         | Postal<br>Ballot (If<br>Applicable) | -                                                                                                                                                            |                           | -                                                | -                             | -                             | -                                          | -                                           |  |  |  |  |
|   |                                                                                        | Total                               | 65,30,000                                                                                                                                                    | 61,30,000                 | 93.87                                            | 61,30,000                     | 0                             | 100                                        | 0                                           |  |  |  |  |
| 2 | Public                                                                                 | E-Voting                            | 0                                                                                                                                                            | 0                         | 0.00                                             | 0                             | -                             | 0                                          | -                                           |  |  |  |  |
| Z | Institutional                                                                          | Poll                                |                                                                                                                                                              | 0                         | 0                                                | 0                             | -                             | 0                                          | -                                           |  |  |  |  |

**KRISHNA** 

CREATING FOUNDATIONS

TUR

E S

VΕ

Ν

| Resolution<br>Required:<br>(Ordinary/Special) | <b>ORDINARY -02,</b> To regularise the appointment of Mr. Gaurav Jindal (DIN: 07698026) as a Director in the category of (Executive Director- Professional category). |
|-----------------------------------------------|-----------------------------------------------------------------------------------------------------------------------------------------------------------------------|
|-----------------------------------------------|-----------------------------------------------------------------------------------------------------------------------------------------------------------------------|

.

|   | Whether promoter<br>/ promoter group<br>are interested in<br>the<br>agenda/resolution? | NO                                  |                                |                           |                                                  |                               |                                   |                                            |                                             |
|---|----------------------------------------------------------------------------------------|-------------------------------------|--------------------------------|---------------------------|--------------------------------------------------|-------------------------------|-----------------------------------|--------------------------------------------|---------------------------------------------|
|   | Promoter/Public                                                                        | Mode of<br>voting                   | Total No.<br>of Shares<br>held | No. of<br>votes<br>polled | % of Votes<br>Polled on<br>outstanding<br>shares | No. of<br>votes -in<br>favour | No. of<br>votes–<br>in<br>against | % of votes in<br>favour on votes<br>polled | % of votes in<br>against on<br>votes polled |
|   |                                                                                        |                                     | [1]                            | [2]                       | [3]=[(2)/(1)]*100                                | [4]                           | [5]                               | [6]=[(4)/(2)]*100                          | [7]=[(5)/(2)*100                            |
|   |                                                                                        | E-Voting                            | 0                              | 0                         | -                                                | -                             | -                                 | -                                          | -                                           |
|   | Promoter and<br>Promoter Group                                                         | Poll                                | 65,30,000                      | 61,30,000                 | 93.87                                            | 61,30,000                     | 0                                 | 100                                        | 0                                           |
| 1 |                                                                                        | Postal<br>Ballot (If<br>Applicable) | -                              | -                         | -                                                | -                             | -                                 | -                                          | -                                           |
|   |                                                                                        | Total                               | 65,30,000                      | 61,30,000                 | 93.87                                            | 61,30,000                     | 0                                 | 100                                        | 0                                           |
|   |                                                                                        | E-Voting                            | 0                              | 0                         | 0.00                                             | 0                             | -                                 | 0                                          | -                                           |
|   |                                                                                        | Poll                                |                                | 0                         | 0                                                | 0                             | -                                 | 0                                          | -                                           |
| 2 | Public<br>Institutional<br>holders                                                     | Postal<br>Ballot (If<br>Applicable) | -                              | -                         | -                                                | -                             | -                                 | -                                          | -                                           |
|   | 7                                                                                      | Total                               | -                              | -                         | -                                                | -                             | -                                 | -                                          | -                                           |
| 3 | Public-Others                                                                          | E-Voting                            | 4270000                        | 15,24,418                 | 35.70                                            | 15,24,418                     | 0                                 | 100                                        | 0                                           |