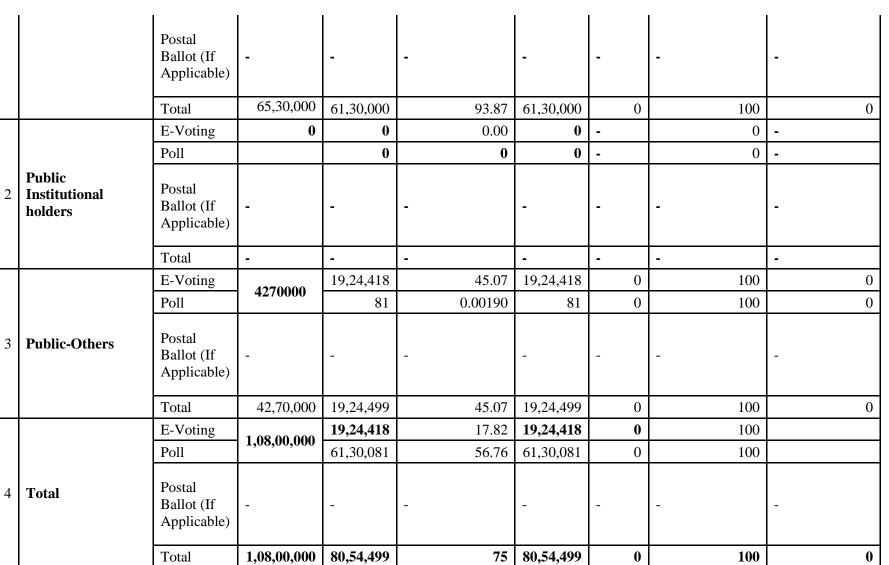

| Resolution<br>Required:<br>(Ordinary/Special)                                          |                   | PECIAL -03, To regularise the appointment of Ms. Monam Kapoor (DIN: 09278005) as a Director in the category of Non-<br>xecutive Independent Director. |                           |                                                  |                               |                                   |                                            |                                             |  |  |  |
|----------------------------------------------------------------------------------------|-------------------|-------------------------------------------------------------------------------------------------------------------------------------------------------|---------------------------|--------------------------------------------------|-------------------------------|-----------------------------------|--------------------------------------------|---------------------------------------------|--|--|--|
| Whether promoter<br>/ promoter group<br>are interested in<br>the<br>agenda/resolution? | NO                |                                                                                                                                                       |                           |                                                  |                               |                                   |                                            |                                             |  |  |  |
| Promoter/Public                                                                        | Mode of<br>voting | Total No.<br>of Shares<br>held                                                                                                                        | No. of<br>votes<br>polled | % of Votes<br>Polled on<br>outstanding<br>shares | No. of<br>votes -in<br>favour | No. of<br>votes–<br>in<br>against | % of votes in<br>favour on votes<br>polled | % of votes in<br>against on<br>votes polled |  |  |  |

|   |                                    |                                     | [1]         | [2]       | [3]=[(2)/(1)]*100 | [4]       | [5] | [6]=[(4)/(2)]*100 | [7]=[(5)/(2)*100 |
|---|------------------------------------|-------------------------------------|-------------|-----------|-------------------|-----------|-----|-------------------|------------------|
|   |                                    | E-Voting                            | 0           | 0         | -                 | -         | -   | -                 | -                |
|   |                                    | Poll                                | 65,30,000   | 61,30,000 | 93.87             | 61,30,000 | 0   | 100               | 0                |
| 1 | Promoter and<br>Promoter Group     | Postal<br>Ballot (If<br>Applicable) | -           | -         | -                 | -         | -   | -                 | -                |
|   |                                    | Total                               | 65,30,000   | 61,30,000 | 93.87             | 61,30,000 | 0   | 100               | 0                |
|   |                                    | E-Voting                            | 0           | 0         | 0.00              | 0         | -   | 0                 | -                |
|   |                                    | Poll                                |             | 0         | 0                 | 0         | -   | 0                 | -                |
| 2 | Public<br>Institutional<br>holders | Postal<br>Ballot (If<br>Applicable) | -           | -         | -                 | -         | -   | -                 | -                |
|   |                                    | Total                               | -           | -         | -                 | -         | -   | -                 | -                |
|   |                                    | E-Voting                            | 4270000     | 19,24,418 | 45.07             | 19,24,418 | 0   | 100               | 0                |
|   |                                    | Poll                                | 4270000     | 81        | 0.00190           | 81        | 0   | 100               | 0                |
| 3 | Public-Others                      | Postal<br>Ballot (If<br>Applicable) | -           | -         | -                 | -         | -   | -                 | -                |
|   |                                    | Total                               | 42,70,000   | 19,24,499 | 45.07             | 19,24,499 | 0   | 100               | 0                |
| 4 | Total                              | E-Voting                            | 1,08,00,000 | 19,24,418 | 17.82             | 19,24,418 | 0   | 100               |                  |
|   | 10001                              | Poll                                | 1,00,00,000 | 61,30,081 | 56.76             | 61,30,081 | 0   | 100               |                  |

| Postal<br>Ballot (If<br>Applicable) | -           | -         | -  | -         | - | -   | - |
|-------------------------------------|-------------|-----------|----|-----------|---|-----|---|
| Total                               | 1,08,00,000 | 80,54,499 | 75 | 80,54,499 | 0 | 100 | 0 |