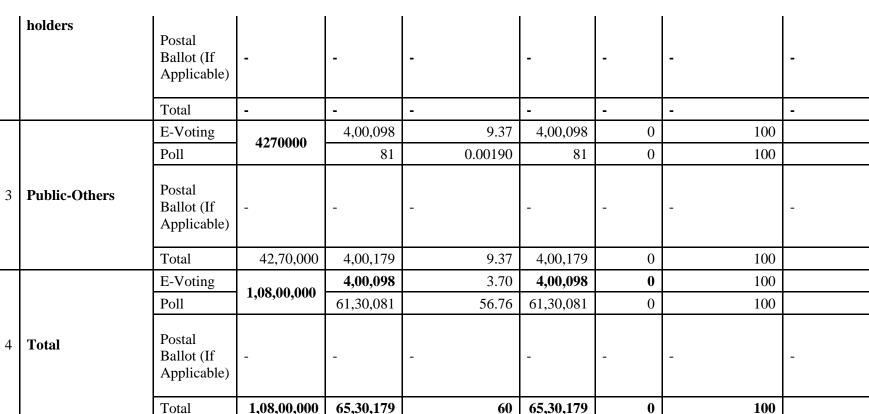

|   | Resolution<br>Required:<br>(Ordinary/Special)                                          |                   | 4, To regularise<br>utive Independe |                           | ment of Mr. Jitendra                             | Kumar Agar                    | wal (DIN:                         | 00850314) as a Direc                       | ctor in the category                        |  |  |  |
|---|----------------------------------------------------------------------------------------|-------------------|-------------------------------------|---------------------------|--------------------------------------------------|-------------------------------|-----------------------------------|--------------------------------------------|---------------------------------------------|--|--|--|
|   | Whether promoter<br>/ promoter group<br>are interested in<br>the<br>agenda/resolution? | NO                |                                     |                           |                                                  |                               |                                   |                                            |                                             |  |  |  |
|   | Promoter/Public                                                                        | Mode of<br>voting | Total No.<br>of Shares<br>held      | No. of<br>votes<br>polled | % of Votes<br>Polled on<br>outstanding<br>shares | No. of<br>votes -in<br>favour | No. of<br>votes–<br>in<br>against | % of votes in<br>favour on votes<br>polled | % of votes in<br>against on<br>votes polled |  |  |  |
|   |                                                                                        |                   | [1]                                 | [2]                       | [3]=[(2)/(1)]*100                                | [4]                           | [5]                               | [6]=[(4)/(2)]*100                          | [7]=[(5)/(2)*100                            |  |  |  |
| 1 | Promoter and                                                                           | E-Voting          | 0                                   | 0                         | -                                                | -                             | -                                 | -                                          | -                                           |  |  |  |
|   | Promoter Group                                                                         | Poll              | 65,30,000                           | 61,30,000                 | 93.87                                            | 61,30,000                     | 0                                 | 100                                        | 0                                           |  |  |  |

|   | Resolution<br>Required:<br>(Ordinary/Special)                                          |                                     | CIAL -05, To approve the re-designation of Mr. Neeraj Gupta (DIN: 07176093) as the Managing Director for a tenure of 5<br>e) years w.e.f. February 22, 2022. (Special Resolution): |                           |                                                  |                               |                               |                                            |                                             |  |  |  |  |
|---|----------------------------------------------------------------------------------------|-------------------------------------|------------------------------------------------------------------------------------------------------------------------------------------------------------------------------------|---------------------------|--------------------------------------------------|-------------------------------|-------------------------------|--------------------------------------------|---------------------------------------------|--|--|--|--|
|   | Whether promoter<br>/ promoter group<br>are interested in<br>the<br>agenda/resolution? | NO                                  |                                                                                                                                                                                    |                           |                                                  |                               |                               |                                            |                                             |  |  |  |  |
|   | Promoter/Public                                                                        | Mode of<br>voting                   | Total No.<br>of Shares<br>held                                                                                                                                                     | No. of<br>votes<br>polled | % of Votes<br>Polled on<br>outstanding<br>shares | No. of<br>votes -in<br>favour | No. of<br>votes–in<br>against | % of votes in<br>favour on votes<br>polled | % of votes in<br>against on<br>votes polled |  |  |  |  |
|   |                                                                                        |                                     | [1]                                                                                                                                                                                | [2]                       | [3]=[(2)/(1)]*100                                | [4]                           | [5]                           | [6]=[(4)/(2)]*100                          | [7]=[(5)/(2)*100                            |  |  |  |  |
|   |                                                                                        | E-Voting                            | 0                                                                                                                                                                                  | 0                         | -                                                | -                             | -                             | -                                          | -                                           |  |  |  |  |
|   |                                                                                        | Poll                                | 65,30,000                                                                                                                                                                          | 61,30,000                 | 93.87                                            | 61,30,000                     | 0                             | 100                                        | 0                                           |  |  |  |  |
| 1 | Promoter and<br>Promoter Group                                                         | Postal<br>Ballot (If<br>Applicable) | -                                                                                                                                                                                  | -                         | -                                                | -                             | -                             | -                                          | -                                           |  |  |  |  |
|   |                                                                                        | Total                               | 65,30,000                                                                                                                                                                          | 61,30,000                 | 93.87                                            | 61,30,000                     | 0                             | 100                                        | 0                                           |  |  |  |  |
| 2 | Public                                                                                 | E-Voting                            | 0                                                                                                                                                                                  | 0                         | 0.00                                             | 0                             | -                             | 0                                          | -                                           |  |  |  |  |
| Ζ | Institutional                                                                          | Poll                                |                                                                                                                                                                                    | 0                         | 0                                                | 0                             | -                             | 0                                          | -                                           |  |  |  |  |

VΕ

Ν

|   | Resolution<br>Required:<br>(Ordinary/Special)                                          |                                     | CCIAL -06, To re-designate Mr. Gaurav Jindal (DIN: 07698026) as the Whole Time Director for a tenure of 5 (Five) rs w.e.f. May 20, 2022 (Special Resolution): |           |                   |           |     |                   |                  |  |  |  |
|---|----------------------------------------------------------------------------------------|-------------------------------------|---------------------------------------------------------------------------------------------------------------------------------------------------------------|-----------|-------------------|-----------|-----|-------------------|------------------|--|--|--|
|   | Whether promoter<br>/ promoter group<br>are interested in<br>the<br>agenda/resolution? | NO                                  | 0                                                                                                                                                             |           |                   |           |     |                   |                  |  |  |  |
|   | Promoter/Public                                                                        | Mode of<br>voting                   | of Shares Votes   votes in   favour on votes   against on                                                                                                     |           |                   |           |     |                   |                  |  |  |  |
|   |                                                                                        |                                     | [1]                                                                                                                                                           | [2]       | [3]=[(2)/(1)]*100 | [4]       | [5] | [6]=[(4)/(2)]*100 | [7]=[(5)/(2)*100 |  |  |  |
|   |                                                                                        | E-Voting                            | 0                                                                                                                                                             | 0         | -                 | -         | -   | -                 | -                |  |  |  |
|   |                                                                                        | Poll                                | 65,30,000                                                                                                                                                     | 61,30,000 | 93.87             | 61,30,000 | 0   | 100               | 0                |  |  |  |
| 1 | Promoter and<br>Promoter Group                                                         | Postal<br>Ballot (If<br>Applicable) | -                                                                                                                                                             | -         | -                 | -         | -   | -                 | -                |  |  |  |
|   |                                                                                        | Total                               | 65,30,000                                                                                                                                                     | 61,30,000 | 93.87             | 61,30,000 | 0   | 100               | 0                |  |  |  |
| 2 | Public                                                                                 | E-Voting                            | 0                                                                                                                                                             | 0         | 0.00              | 0         | -   | 0                 | -                |  |  |  |
| 2 | Institutional                                                                          | Poll                                |                                                                                                                                                               | 0         | 0                 | 0         | -   | 0                 | -                |  |  |  |

holders

**KRISHNA** 

|   |               | Ballot (If                          | -           | -         | -       | -         | - | -   | - |
|---|---------------|-------------------------------------|-------------|-----------|---------|-----------|---|-----|---|
|   |               | Applicable)                         |             |           |         |           |   |     |   |
|   |               | Total                               | -           | -         | -       | -         | - | -   | - |
|   |               | E-Voting                            | 4270000     | 15,24,418 | 35.70   | 15,24,418 | 0 | 100 | 0 |
|   |               | Poll                                | 4270000     | 81        | 0.00190 | 81        | 0 | 100 | 0 |
| 3 | Public-Others | Postal<br>Ballot (If<br>Applicable) | -           | -         | -       | -         | - | -   | - |
|   |               | Total                               | 42,70,000   | 15,24,499 | 35.70   | 15,24,499 | 0 | 100 | 0 |
|   |               | E-Voting                            | 1 00 00 000 | 15,24,418 | 14.11   | 15,24,418 | 0 | 100 |   |
|   |               | Poll                                | 1,08,00,000 | 61,30,081 | 56.76   | 61,30,081 | 0 | 100 |   |
| 4 | Total         | Postal<br>Ballot (If<br>Applicable) | -           | -         | -       | -         | - | -   | - |
|   |               | Total                               | 1,08,00,000 | 76,54,499 | 71      | 76,54,499 | 0 | 100 | 0 |